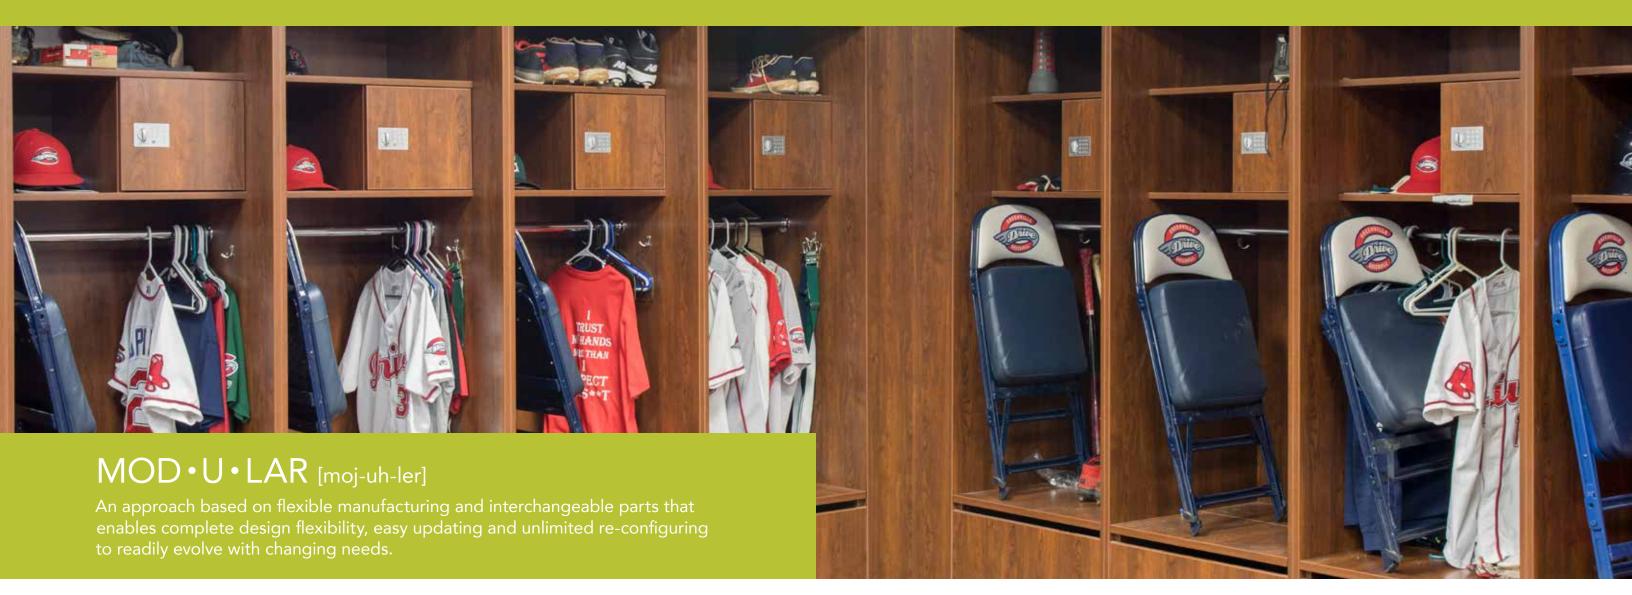

# COVERING ALL THE BASES FOR THE GREENVILLE DRIVE.

When the 2017 SAL Champion Greenville Drive baseball team approached Modular Millwork to help revamp their locker rooms, they came with a long list of objectives for their new locker solution. Our modular system and design approach allowed us to incorporate their unique requirements into a solution tailored to the team's every need (and then some).

We created and installed a durable, aesthetic locker system to support the high-impact demands of the championship sports team and deliver flexible, secure storage for every player. From the USB charging ports placed inside passcode secure compartments to durable, stylish hardware that will withstand years of constant use – Modular Millwork hit a home run with the Drive's modular locker solution.