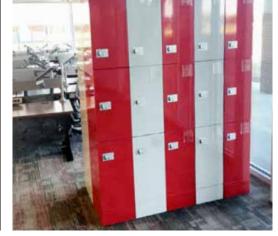

# COVERING ALL THE BASES FOR THE GREENVILLE DRIVE.

When the 2017 SAL Champion Greenville Drive baseball team approached Modular Millwork to help revamp their locker rooms, they came with a long list of objectives for their new locker solution. Our modular system and design approach allowed us to incorporate their unique requirements into a solution tailored to the team's every need (and then some).

We created and installed a durable, aesthetic locker system to support the high-impact demands of the championship sports team and deliver flexible, secure storage for every player. From the USB charging ports placed inside passcode secure compartments to durable, stylish hardware that will withstand years of constant use – Modular Millwork hit a home run with the Drive's modular locker solution.