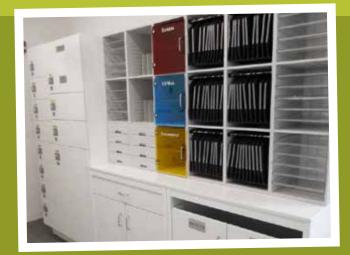

EXPERT DESIGN ASSISTANCE AND INSTALLATION

**FORTUNE 100 AGILE OFFICE** utilizes MultiSort® kiosks allowing the co-location of parcels lockers, high density mailboxes and essential office supplies for secure, convenient retrieval.

HIGH-TECH LOGISTICS centers across campus condense floorspace by 80% and enable a hyper-mobile technology workforce to pick up vital daily mail, parcels and supplies at their convenience 24/7.

UNIVERSITY MAIL / PARCEL CENTER eliminates lines at service centers and enables students to directly retrieve packages from secure parcel lockers.